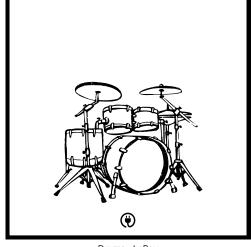

## STAGE PLOT (UPDATED 7/2023)

Drums - LeRay Drum Riser 8x8 Min.

Bass - Nikki

Rhythm Guitar - Brandon

Keys - Guy/Jeff

Lead Vox - Rick

Lead Guitar - Danny

- 1. Subkick
- 2. Kick In
- 3. Kick Out
- 4. Kick Trigger
- 5. Snare Top
- 6. Snare Bottom
- 7. Rack Tom 1
- 8. Rack Tom 2
- 9. Floor Tom 1
- 10. Floor Tom 2
- 11. Hats
- 12. Ride
- 13. Drumpad
- 14. Click
- 15. Keys Up L
- 16. Keys Up R

- 17. Keys Down L
- 18. Keys Down R
- 19. Bass L
- 19. bass i
- 20. Bass R
- 21. Rhythm Guitar L
- 22. Rhythm Guitar R
- 23. Lead Guitar L
- 24. Lead Guitar R
- 25. Brandon Vox
- 26. Guy/Jeff Vox
- 27. Rick Vox
- 28. Danny Vox
- 29. Nikki Vox
- 30. Drum Talkback
- 31. Overheads L
- 32. Overheads R