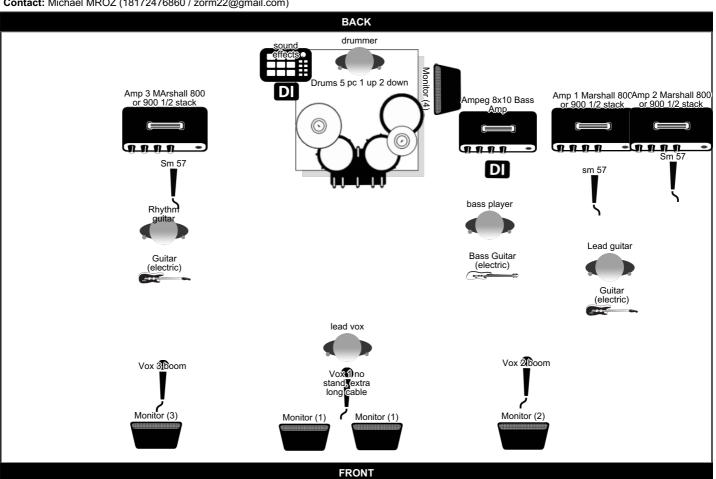

### http://backinblack.info

Contact: Michael MROZ (18172476860 / zorm22@gmail.com)

# Back in Black AC/DC Tribute (Live Show)

Contact: Michael MROZ (18172476860 / zorm22@gmail.com)

| Line Up       | Up                                                                                                        |  |  |  |
|---------------|-----------------------------------------------------------------------------------------------------------|--|--|--|
| Name          | Instrument                                                                                                |  |  |  |
| lead vox      | Vox 1 no stand, extra long cable                                                                          |  |  |  |
| drummer       | Drums 5 pc 1 up 2 down, sound effects                                                                     |  |  |  |
| Lead guitar   | Guitar (electric), sm 57, Sm 57, Amp 1 Marshall 800 or 900 1/2 stack, Amp 2 Marshall 800 or 900 1/2 stack |  |  |  |
| bass player   | Bass Guitar (electric), Vox 2 boom, Ampeg 8x10 Bass Amp                                                   |  |  |  |
| Rhythm guitar | Guitar (electric), Sm 57, Vox 3 boom , Amp 3 MArshall 800 or 900 1/2 stack                                |  |  |  |