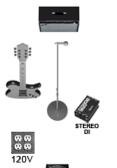

### LEAD GUITAR

Monitor
DI Box: Stereo
Power Sockets - 4
Boom Mic Stand
Vocal Mic
Amp