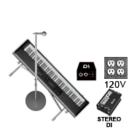

### **KEYBOARD**

Monitor
DI Box: Stereo
DI Box: Mono
Power Sockets - 4
Boom Mic Stand
Vocal Mic
Amp