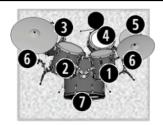

### **DRUMS**

Monitor
Power Sockets - 2
Tom 1 Mic
Floor Tom 1 Mic
Floor Tom 2 Mic
Snare Mic
Hi Hat Mic
Overhead 1 Mic
Overhead 2 Mic
Kick Mic

\*Carpet for Drumset