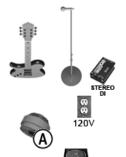

### LEAD VOCALS

Monitor
DI Box: Stereo
Direct Line In (for wireless)
Power Sockets - 2
Straight Mic Stand
A: fan